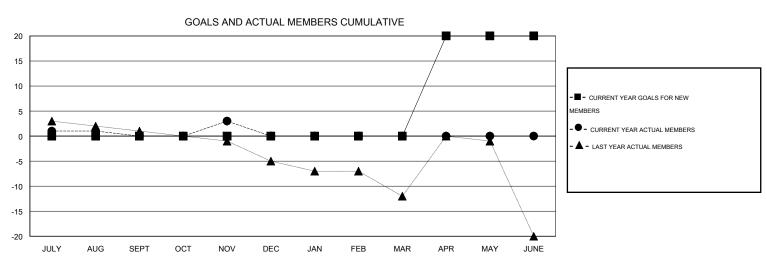

## **LOCATION RUSSIAN FEDERATION**

 $\mathsf{GMT}\;\mathsf{CA}\;4$ 

| Clubs RESULTS FOR 2016-2017 |                  |           |                  |                  | Members               |                    |                                     |                    |                  |
|-----------------------------|------------------|-----------|------------------|------------------|-----------------------|--------------------|-------------------------------------|--------------------|------------------|
|                             |                  |           |                  |                  | RESULTS FOR 2016-2017 |                    |                                     |                    |                  |
| QUARTER                     | NEW CLUB<br>GOAL | NEW CLUBS | DROPPED<br>CLUBS | NET<br>GAIN/LOSS | QUARTER               | NEW MEMBER<br>GOAL | CHARTER AND<br>NEW MEMBERS<br>ADDED | DROPPED<br>MEMBERS | NET<br>GAIN/LOSS |
| JULY/AUG/SEPT               | 0                | 0         | 0                | 0                | JULY/AUG/SEPT         | 0                  | 5                                   | 5                  | 0                |
| OCT/NOV/DEC                 | 0                | 0         | 0                | 0                | OCT/NOV/DEC           | 0                  | 4                                   | 1                  | 3                |
| JAN/FEB/MAR                 | 0                | 0         | 0                | 0                | JAN/FEB/MAR           | 0                  | 0                                   | 0                  | 0                |
| APR/MAY/JUNE                | 1                | 0         | 0                | 0                | APR/MAY/JUNE          | 20                 | 0                                   | 0                  | 0                |